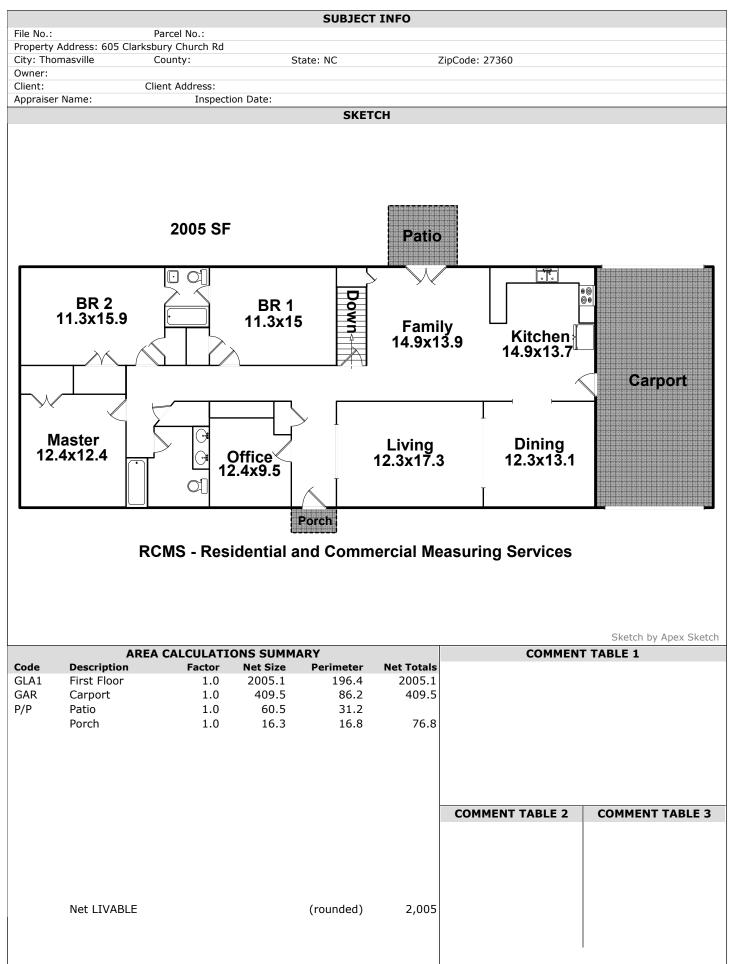

## SKETCH/AREA TABLE ADDENDUM

|                   |                                  | SUBJEC                             |            |                |                                    |
|-------------------|----------------------------------|------------------------------------|------------|----------------|------------------------------------|
| File No.:         | Parcel No.:                      | SUBJEC                             |            |                |                                    |
|                   | : 605 Clarksbury Church Rd       |                                    |            |                |                                    |
| City: Thomasville |                                  | State: NC                          |            | ZipCode: 27360 |                                    |
| Owner:            | County.                          | State: NC                          |            |                |                                    |
| Client:           | Client Address:                  |                                    |            |                |                                    |
| Appraiser Name:   |                                  | tion Date:                         |            |                |                                    |
| Appruiser Nume.   | Пэрсе                            | SKE                                | ГСЦ        |                |                                    |
|                   |                                  | SKE                                | СП         |                |                                    |
|                   |                                  |                                    |            |                |                                    |
|                   |                                  |                                    |            |                |                                    |
|                   |                                  |                                    |            |                |                                    |
|                   |                                  |                                    |            |                |                                    |
|                   |                                  |                                    |            |                |                                    |
|                   |                                  |                                    |            |                |                                    |
|                   |                                  |                                    |            |                |                                    |
|                   |                                  |                                    |            |                |                                    |
|                   |                                  |                                    |            |                |                                    |
|                   |                                  |                                    |            |                |                                    |
|                   |                                  |                                    |            |                |                                    |
|                   |                                  |                                    | V          |                |                                    |
|                   |                                  |                                    |            |                |                                    |
|                   |                                  |                                    | Up         |                |                                    |
|                   |                                  |                                    |            |                |                                    |
|                   |                                  |                                    |            |                |                                    |
|                   |                                  |                                    | $\bigcap$  |                |                                    |
|                   |                                  | HVAC                               | (мн)       |                |                                    |
|                   |                                  |                                    | 0          |                |                                    |
|                   |                                  |                                    |            |                |                                    |
|                   |                                  |                                    |            |                |                                    |
|                   |                                  |                                    |            |                |                                    |
|                   |                                  | Unfinishe                          | ed Base    | ment           |                                    |
|                   |                                  |                                    |            |                |                                    |
|                   |                                  | 20                                 | 05 SF      |                |                                    |
|                   |                                  |                                    |            |                |                                    |
|                   |                                  |                                    |            |                |                                    |
|                   |                                  |                                    |            |                |                                    |
|                   |                                  |                                    |            |                |                                    |
|                   |                                  | lantial and Cam                    |            | Mecouring Cor  |                                    |
|                   | RCMS - Resid                     | lential and Com                    | mercial    | Measuring Ser  | vices                              |
|                   | RCMS - Resid                     | lential and Com                    | mercial    | Measuring Ser  | vices                              |
|                   | RCMS - Resid                     | lential and Com                    | imercial   | Measuring Ser  | vices                              |
|                   | RCMS - Resid                     | lential and Com                    | imercial   | Measuring Ser  | vices                              |
|                   | RCMS - Resid                     | lential and Com                    | imercial   | Measuring Ser  | vices                              |
|                   | RCMS - Resid                     | lential and Com                    | imercial   | Measuring Ser  | vices                              |
|                   | RCMS - Resid                     | lential and Com                    | imercial   | Measuring Ser  |                                    |
|                   |                                  |                                    | imercial   |                | Sketch by Apex Sketch              |
|                   | AREA CALCULATI                   | IONS SUMMARY                       |            | COMMEN         |                                    |
|                   | AREA CALCULATI<br>ription Factor | IONS SUMMARY<br>Net Size Perimeter | Net Totals | COMMEN         | Sketch by Apex Sketch              |
|                   | AREA CALCULATI                   | IONS SUMMARY                       |            | COMMEN         | Sketch by Apex Sketch              |
|                   | AREA CALCULATI<br>ription Factor | IONS SUMMARY<br>Net Size Perimeter | Net Totals | COMMEN         | Sketch by Apex Sketch              |
|                   | AREA CALCULATI<br>ription Factor | IONS SUMMARY<br>Net Size Perimeter | Net Totals | COMMEN         | Sketch by Apex Sketch              |
|                   | AREA CALCULATI<br>ription Factor | IONS SUMMARY<br>Net Size Perimeter | Net Totals | COMMEN         | Sketch by Apex Sketch              |
|                   | AREA CALCULATI<br>ription Factor | IONS SUMMARY<br>Net Size Perimeter | Net Totals | COMMEN         | Sketch by Apex Sketch              |
|                   | AREA CALCULATI<br>ription Factor | IONS SUMMARY<br>Net Size Perimeter | Net Totals | COMMEN         | Sketch by Apex Sketch              |
|                   | AREA CALCULATI<br>ription Factor | IONS SUMMARY<br>Net Size Perimeter | Net Totals | COMMEN         | Sketch by Apex Sketch              |
|                   | AREA CALCULATI<br>ription Factor | IONS SUMMARY<br>Net Size Perimeter | Net Totals | COMMEN         | Sketch by Apex Sketch              |
|                   | AREA CALCULATI<br>ription Factor | IONS SUMMARY<br>Net Size Perimeter | Net Totals | COMMEN         | Sketch by Apex Sketch              |
|                   | AREA CALCULATI<br>ription Factor | IONS SUMMARY<br>Net Size Perimeter | Net Totals | COMMEN         | Sketch by Apex Sketch<br>T TABLE 1 |
|                   | AREA CALCULATI<br>ription Factor | IONS SUMMARY<br>Net Size Perimeter | Net Totals | COMMEN         | Sketch by Apex Sketch              |
|                   | AREA CALCULATI<br>ription Factor | IONS SUMMARY<br>Net Size Perimeter | Net Totals | COMMEN         | Sketch by Apex Sketch<br>T TABLE 1 |
|                   | AREA CALCULATI<br>ription Factor | IONS SUMMARY<br>Net Size Perimeter | Net Totals | COMMEN         | Sketch by Apex Sketch<br>T TABLE 1 |
|                   | AREA CALCULATI<br>ription Factor | IONS SUMMARY<br>Net Size Perimeter | Net Totals | COMMEN         | Sketch by Apex Sketch<br>T TABLE 1 |
|                   | AREA CALCULATI<br>ription Factor | IONS SUMMARY<br>Net Size Perimeter | Net Totals | COMMEN         | Sketch by Apex Sketch<br>T TABLE 1 |
|                   | AREA CALCULATI<br>ription Factor | IONS SUMMARY<br>Net Size Perimeter | Net Totals | COMMEN         | Sketch by Apex Sketch<br>T TABLE 1 |
|                   | AREA CALCULATI<br>ription Factor | IONS SUMMARY<br>Net Size Perimeter | Net Totals | COMMEN         | Sketch by Apex Sketch<br>T TABLE 1 |
|                   | AREA CALCULATI<br>ription Factor | IONS SUMMARY<br>Net Size Perimeter | Net Totals | COMMEN         | Sketch by Apex Sketch<br>T TABLE 1 |
|                   | AREA CALCULATI<br>ription Factor | IONS SUMMARY<br>Net Size Perimeter | Net Totals | COMMEN         | Sketch by Apex Sketch<br>T TABLE 1 |
|                   | AREA CALCULATI<br>ription Factor | IONS SUMMARY<br>Net Size Perimeter | Net Totals | COMMEN         | Sketch by Apex Sketch<br>T TABLE 1 |