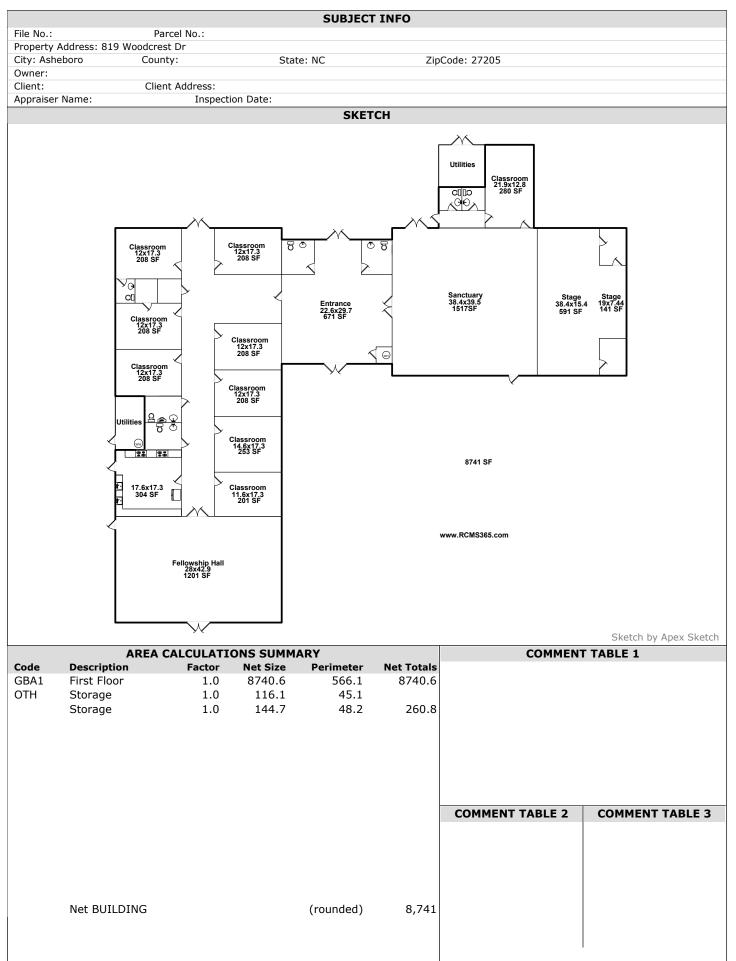

## SKETCH/AREA TABLE ADDENDUM



## SKETCH/AREA TABLE ADDENDUM

| SUBJECT INFO               |                   |           |                 |                       |  |  |  |  |  |  |
|----------------------------|-------------------|-----------|-----------------|-----------------------|--|--|--|--|--|--|
| File No.:                  | Parcel No.:       |           | -               |                       |  |  |  |  |  |  |
| Property Address: 819 V    |                   |           |                 |                       |  |  |  |  |  |  |
| City: Asheboro             | County:           | State: NC | ZipCode: 27205  |                       |  |  |  |  |  |  |
| Owner:                     |                   |           |                 |                       |  |  |  |  |  |  |
| Client: